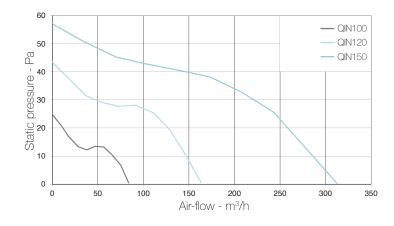

## Performance curve

## **Performances**

| Model                        | QIN100  | QIN120       | QIN150                                                                                                                                                                                                                                                                                                                                                                                                                                                                                                                                                                                                                                                                                                                                                                                                                                                                                                                                                                                                                                                                                                                                                                                                                                                                                                                                                                                                                                                                                                                                                                                                                                                                                                                                                                                                                                                                                                                                                                                                                                                                                                                         |
|------------------------------|---------|--------------|--------------------------------------------------------------------------------------------------------------------------------------------------------------------------------------------------------------------------------------------------------------------------------------------------------------------------------------------------------------------------------------------------------------------------------------------------------------------------------------------------------------------------------------------------------------------------------------------------------------------------------------------------------------------------------------------------------------------------------------------------------------------------------------------------------------------------------------------------------------------------------------------------------------------------------------------------------------------------------------------------------------------------------------------------------------------------------------------------------------------------------------------------------------------------------------------------------------------------------------------------------------------------------------------------------------------------------------------------------------------------------------------------------------------------------------------------------------------------------------------------------------------------------------------------------------------------------------------------------------------------------------------------------------------------------------------------------------------------------------------------------------------------------------------------------------------------------------------------------------------------------------------------------------------------------------------------------------------------------------------------------------------------------------------------------------------------------------------------------------------------------|
| Air-flow m³/h max            | 84      | 163          | 312                                                                                                                                                                                                                                                                                                                                                                                                                                                                                                                                                                                                                                                                                                                                                                                                                                                                                                                                                                                                                                                                                                                                                                                                                                                                                                                                                                                                                                                                                                                                                                                                                                                                                                                                                                                                                                                                                                                                                                                                                                                                                                                            |
| Static pressure Pa max       | 24      | 43           | 57                                                                                                                                                                                                                                                                                                                                                                                                                                                                                                                                                                                                                                                                                                                                                                                                                                                                                                                                                                                                                                                                                                                                                                                                                                                                                                                                                                                                                                                                                                                                                                                                                                                                                                                                                                                                                                                                                                                                                                                                                                                                                                                             |
| Power consumption W max      | 8       | 14           | 24                                                                                                                                                                                                                                                                                                                                                                                                                                                                                                                                                                                                                                                                                                                                                                                                                                                                                                                                                                                                                                                                                                                                                                                                                                                                                                                                                                                                                                                                                                                                                                                                                                                                                                                                                                                                                                                                                                                                                                                                                                                                                                                             |
| Sound pressure dB(A) @ 3m(1) | 34      | 39           | 45                                                                                                                                                                                                                                                                                                                                                                                                                                                                                                                                                                                                                                                                                                                                                                                                                                                                                                                                                                                                                                                                                                                                                                                                                                                                                                                                                                                                                                                                                                                                                                                                                                                                                                                                                                                                                                                                                                                                                                                                                                                                                                                             |
| Ambient temperature °C max   | 50      | 50           | 50                                                                                                                                                                                                                                                                                                                                                                                                                                                                                                                                                                                                                                                                                                                                                                                                                                                                                                                                                                                                                                                                                                                                                                                                                                                                                                                                                                                                                                                                                                                                                                                                                                                                                                                                                                                                                                                                                                                                                                                                                                                                                                                             |
| Marking/Mark                 | CE DATE | C E NAVAGAGA | CE TOTAL TOT |