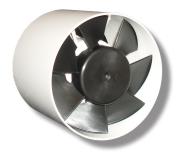

## **SPECIFICATION**

Casing made of high quality ABS provides long lasting shock-proof and robust construction. The unit is finished in white RAL 9010 and are UV resistant.

Unique design winglet-type impeller, providing enhanced aerodynamic properties, low noise and increased efficiency.