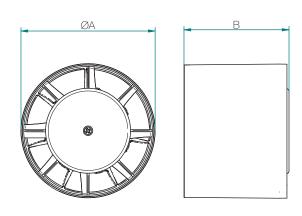

# Dimensions (mm) and Weight (kg)

| Model  | QIN100 | QIN120 | QIN150 |
|--------|--------|--------|--------|
| ØA     | 99     | 119    | 140    |
| В      | 80     | 90     | 100    |
| Weight | 0,37   | 0,51   | 0,83   |