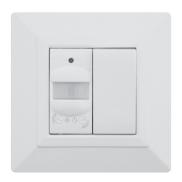

## SEN-PIR

Infra-red sensor with four different operation modes:

Automatic mode, with pyroelectric sensor, to activate/deactivate the load automatically. Twilight mode, to activate the load when the room light drops below the pre-set threshold.

Forcing ON mode, to activate/deactivate the load manually.

Semi-automatic mode, to have the load active for the pre-set period of time.

The sensor is equipped with:

- a Fresnel lens

- a manual control button to set the time, to set the twilight threshold and the motion detection capacity.

- a three-colour signal led to identify the selected mode

IP40 protection degree 110-240V~ 50-60 Hz

Max. load 4A

Ambient temperature from 0°C to +35°C Relative Humidity 90% at 35°C

Available for surface or recessed mounting.